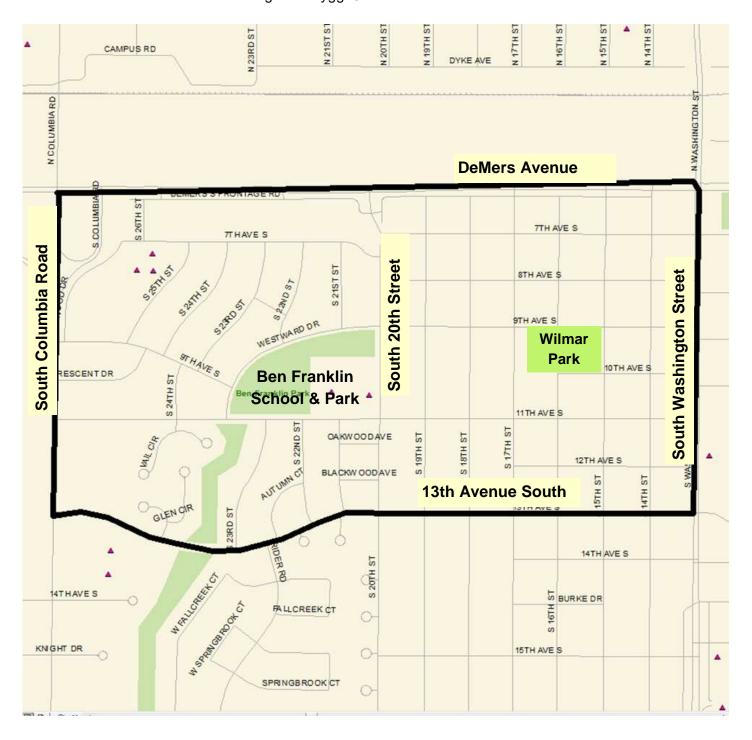

## Greater Grand Forks Bike Parking Inventory Project Map #24 - SW Grand Forks

Boundaries: DeMers Avenue, South Washington Street, 13th Avenue South, South Columbia Road Please check all public buildings, parks, businesses, schools, and multi-family housing units.

- Use the thick black line as a guideline boundary.
- Triangles indicate bicycle rack location from previous counts. Feel free to mark new bicycle rack locations on this map.

Completed worksheets can be returned to Kim Greendahl, City of Grand Forks, PO Box 5200, Grand Forks, ND 58206-5200 or scan and send to greenwayggf@hotmail.com.